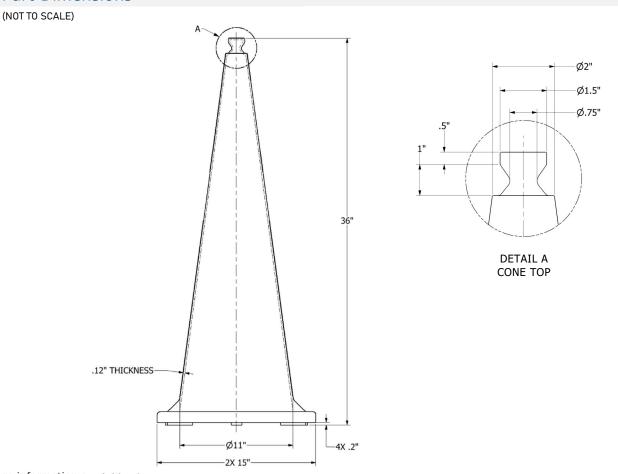

Part Dimensions

## **Product Specifications**

- General Dimensions: 15 X 15 X 36 inches (38 X 38 X 91 cm)
- Total Weight: 10 LB (4.5 kG)
- Cone Material: fluorescent orange injectionmolded PVC, 100% recyclable
- Base Material: black injection-molded PVC, made from 100% post-industrial recycled PVC