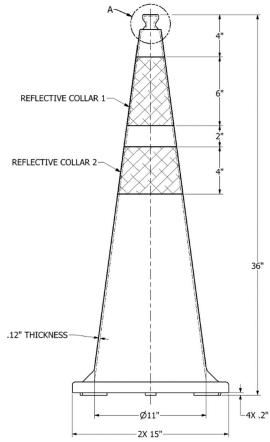

## **Product Specifications**

- General Dimensions: 15 X 15 X 36 inches (38 X 38 X 91 cm)
- Total Weight: 12 LB (5.4 kG)
- Cone Material: fluorescent orange injectionmolded PVC, 100% recyclable
- Base Material: black injection-molded PVC, made from
  - 100% post-industrial recycled PVC
- Collar Material: 3M™ 3340 Reflective Aluminum Foil

#### Part Dimensions

(NOT TO SCALE)