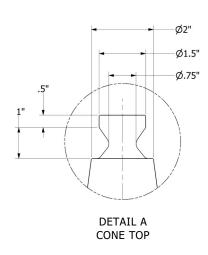

rest. Can be used to block areas, guide pedestrians, and direct traffic. Compliant with DOT standards. Made with recyclable and post-consumer materials.

#### **Features & Functions**

- Reflective wet or dry
- Two peel-resistant, retroreflective layers
- Suitable for use in temperatures between -13°F and 100°F (-25°C and 38°C)
- Smooth, flexible, crush-proof shape
- Interlocked base and body
- Tip-resistant base

## **Product Specifications**

- General Dimensions: 15 X 15 X 36 inches (38 X 38 X 91 cm)
- Total Weight: 12 LB (5.4 kG)
- Cone Material: fluorescent orange injectionmolded PVC, 100% recyclable
- Base Material: black injection-molded PVC, made from
  - 100% post-industrial recycled PVC
- Collar Material: 3M™ 3340 Reflective Aluminum Foil

#### Part Dimensions

(NOT TO SCALE)