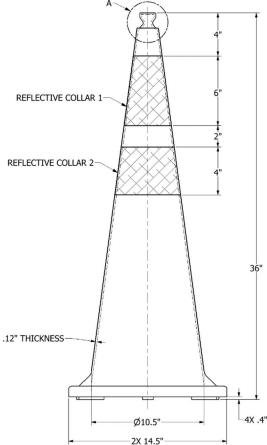

## **Product Specifications**

- General Dimensions: 14.5 X 14.5 X 36 inches (37 X 37 X 91 cm)

- Total Weight: 12 LB (5.4 kG)

 Cone Material: fluorescent orange injectionmolded PVC, 100% recyclable

- Collar Material: 3M™ 3340 Reflective Aluminum Foil

#### Part Dimensions

(NOT TO SCALE)

More information available at orangegear.com