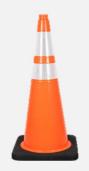

# **Traffic Cone**

36", 10 LB Wide Body, Orange

High-visibility, fluorescent orange PVC traffic safety cone with square base and two reflective collars. Stable, portable, and stackable. Easy-grip top. Designed for indoor and outdoor applications. Ideal for marking hazards and points of interest. Can be used to block areas, guide pedestrians, and direct traffic. Compliant with DOT standards. Made with recyclable and post-consumer materials.