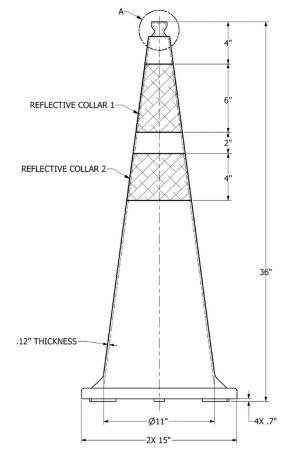

## **Product Specifications**

- General Dimensions: 15 X 15 X 36 inches (38 X 38 X 91 cm)
- Total Weight: 10 LB (4.5 kG)
- Cone Material: fluorescent orange injectionmolded PVC, 100% recyclable
- Base Material: black injection-molded PVC, made from 100% post-industrial recycled PVC
- Collar Material: 3M™ 3340 Reflective Aluminum Foil

#### Part Dimensions

(NOT TO SCALE)