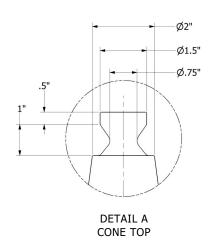

interest. Can be used to block areas, guide pedestrians, and direct traffic. Compliant with DOT standards. Made with recyclable and post-consumer materials.

#### **Features & Functions**

- Reflective wet or dry
- Two peel-resistant, retroreflective layers
- Suitable for use in temperatures between -13°F and 100°F (-25°C and 38°C)
- Smooth, flexible, crush-proof shape
- Interlocked base and body
- Tip-resistant base

## **Product Specifications**

- General Dimensions: 15 X 15 X 36 inches (38 X 38 X 91 cm)
- Total Weight: 10 LB (4.5 kG)
- Cone Material: fluorescent orange injectionmolded PVC, 100% recyclable
- Base Material: black injection-molded PVC, made from 100% post-industrial recycled PVC
- Collar Material: 3M™ 3340 Reflective Aluminum Foil

#### Part Dimensions

(NOT TO SCALE)