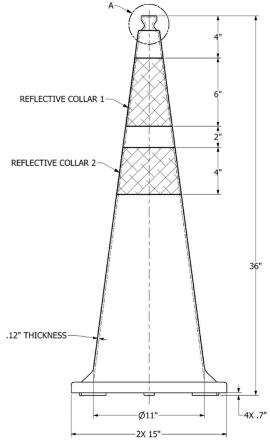

## **Product Specifications**

- General Dimensions: 15 X 15 X 36 inches (38 X 38 X 91 cm)
- Total Weight: 10 LB (4.5 kG)
- Cone Material: fluorescent green injectionmolded PVC, 100% recyclable
- Base Material: black injection-molded PVC, made from 100% post-industrial recycled PVC
- Collar Material: 3M™ 3340 Reflective Aluminum Foil

#### Part Dimensions

(NOT TO SCALE)