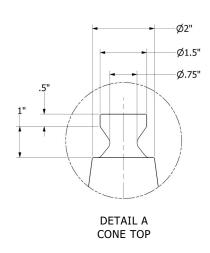

interest. Can be used to block areas, guide pedestrians, and direct traffic. Compliant with DOT standards. Made with recyclable and post-consumer materials.

#### **Features & Functions**

- Reflective wet or dry
- Two peel-resistant, retroreflective layers
- Suitable for use in temperatures between -13°F and 100°F (-25°C and 38°C)
- Smooth, flexible, crush-proof shape
- Interlocked base and body
- Tip-resistant base

## **Product Specifications**

- General Dimensions: 15 X 15 X 36 inches (38 X 38 X 91 cm)
- Total Weight: 10 LB (4.5 kG)
- Cone Material: fluorescent green injectionmolded PVC, 100% recyclable
- Base Material: black injection-molded PVC, made from 100% post-industrial recycled PVC
- Collar Material: 3M™ 3340 Reflective Aluminum Foil

#### Part Dimensions

(NOT TO SCALE)