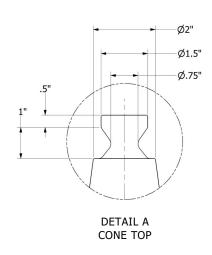

sy-grip top. Designed for indoor and outdoor applications. Ideal for marking hazards and points of interest. Can be used to block areas, guide pedestrians, and direct traffic. Compliant with DOT standards. Made with recyclable and post-consumer materials.

#### **Features & Functions**

- Full Cone H-Viz Color
- Suitable for use in temperatures between -13°F and 100°F (-25°C and 38°C)
- Smooth, flexible, crush-proof shape
- Interlocked base and body
- Tip-resistant base

## **Product Specifications**

- General Dimensions: 14 X 14 X 28 inches (36 X 36 X 71 cm)
- Total Weight: 7 LB (3.2 kG)
- Cone Material: fluorescent orange injectionmolded PVC, 100% recyclable
- Base Material: black injection-molded PVC, made from 100% post-industrial recycled PVC

#### Part Dimensions

(NOT TO SCALE)