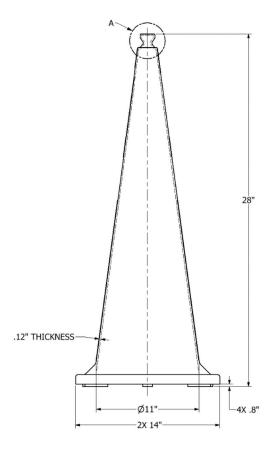

## **Product Specifications**

- General Dimensions: 14 X 14 X 28 inches (36 X 36 X 71 cm)
- Total Weight: 7 LB (3.2 kG)
- Cone Material: fluorescent orange injectionmolded PVC, 100% recyclable
- Base Material: black injection-molded PVC, made from 100% post-industrial recycled PVC

#### Part Dimensions

(NOT TO SCALE)