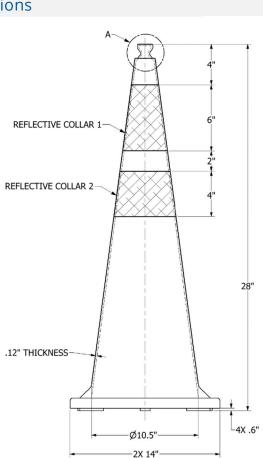

#### Part Dimensions

(NOT TO SCALE)

### Product Specifications

Total Weight: 7 LB (3.2 kG)

General Dimensions: 14 X 14 X 28 inches

Cone Material: fluorescent orange injection-

(36 X 36 X 71 cm)

molded PVC, 100% recyclable

100% post-industrial recycled PVC

Base Material: black injection-molded PVC, made from

Collar Material: 3M<sup>™</sup> 3340 Reflective Aluminum Foil

- Reflective wet or dry
- Two peel-resistant, retroreflective layers
- Suitable for use in temperatures between -13°F and 100°F (-25°C and 38°C)
- Smooth, flexible, crush-proof shape
- Interlocked base and body
- Tip-resistant base