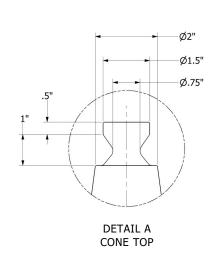

st. Can be used to block areas, guide pedestrians, and direct traffic. Compliant with DOT standards. Made with recyclable and post-consumer materials.

#### **Features & Functions**

### Product Specifications

Total Weight: 7 LB (3.2 kG)

General Dimensions: 14 X 14 X 28 inches

Cone Material: fluorescent orange injection-

(36 X 36 X 71 cm)

molded PVC, 100% recyclable

100% post-industrial recycled PVC

Base Material: black injection-molded PVC, made from

Collar Material: 3M<sup>™</sup> 3340 Reflective Aluminum Foil

- Reflective wet or dry
- Two peel-resistant, retroreflective layers
- Suitable for use in temperatures between -13°F and 100°F (-25°C and 38°C)
- Smooth, flexible, crush-proof shape
- Interlocked base and body
- Tip-resistant base

#### Part Dimensions

(NOT TO SCALE)