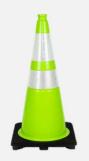

# **Traffic Cone**

28", 7 LB Wide Body, Lime

High-visibility, fluorescent green PVC traffic safety cone with square base and two reflective collars. Stable, portable, and stackable. Easy-grip top. Designed for indoor and outdoor applications. Ideal for marking hazards and points of interest. Can be used to block areas, guide pedestrians, and direct traffic. Compliant with DOT standards. Made with recyclable and post-consumer materials.