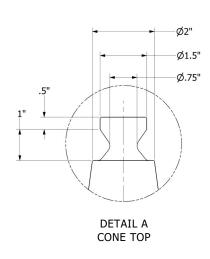

terest. Can be used to block areas, guide pedestrians, and direct traffic. Compliant with DOT standards. Made with recyclable and post-consumer materials.

#### **Features & Functions**

- Reflective wet or dry
- Two peel-resistant, retroreflective layers
- Suitable for use in temperatures between -13°F and 100°F (-25°C and 38°C)
- Smooth, flexible, crush-proof shape
- Interlocked base and body
- Tip-resistant base

## **Product Specifications**

- General Dimensions: 14 X 14 X 28 inches (36 X 36 X 71 cm)
- Total Weight: 7 LB (3.2 kG)
- Cone Material: fluorescent green injectionmolded PVC, 100% recyclable
- Base Material: black injection-molded PVC, made from
  - 100% post-industrial recycled PVC
- Collar Material: 3M™ 3340 Reflective Aluminum Foil

#### Part Dimensions

(NOT TO SCALE)