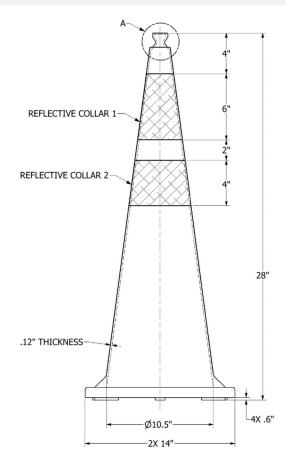

## **Product Specifications**

- General Dimensions: 14 X 14 X 28 inches (36 X 36 X 71 cm)
- Total Weight: 7 LB (3.2 kG)
- Cone Material: fluorescent green injectionmolded PVC, 100% recyclable
- Base Material: black injection-molded PVC, made from
  - 100% post-industrial recycled PVC
- Collar Material: 3M™ 3340 Reflective Aluminum Foil

#### Part Dimensions

(NOT TO SCALE)