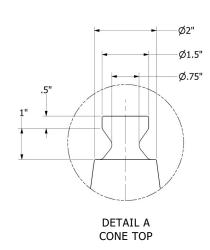

### Part Dimensions

(NOT TO SCALE)

#### - General Dimensions: 14 X 14 X 28 inches (36 X 36 X 71 cm)

- Total Weight: 10 LB (4.5 kG)
- Cone Material: fluorescent orange injectionmolded PVC, 100% recyclable
- Base Material: black injection-molded PVC, made from 100% post-industrial recycled PVC
- Collar Material: 3M<sup>™</sup> 3340 Reflective Aluminum Foil