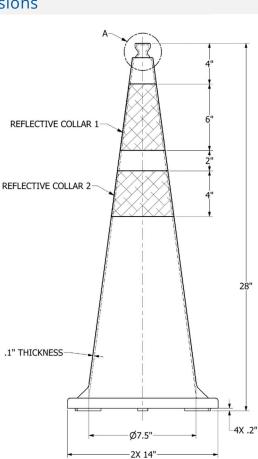

### Part Dimensions

(NOT TO SCALE)

#### - General Dimensions: 14 X 14 X 28 inches (36 X 36 X 71 cm)

- Total Weight: 10 LB (4.5 kG)
- Cone Material: fluorescent orange injectionmolded PVC, 100% recyclable
- Base Material: black injection-molded PVC, made from 100% post-industrial recycled PVC
- Collar Material: 3M<sup>™</sup> 3340 Reflective Aluminum Foil