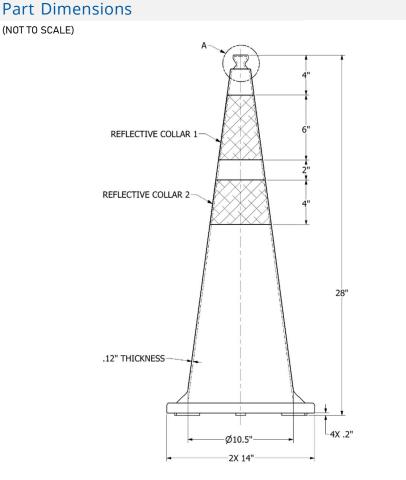

## **Product Specifications**

- General Dimensions: 14 X 14 X 28 inches (36 X 36 X 71 cm)
- Total Weight: 10 LB (4.5 kG)
- Cone Material: fluorescent orange injectionmolded PVC, 100% recyclable
- Base Material: black injection-molded PVC, made from 100% post-industrial recycled PVC
- Collar Material: 3M<sup>™</sup> 3340 Reflective Aluminum Foil