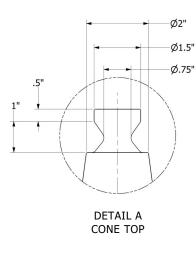

## **Product Specifications**

- General Dimensions: 14 X 14 X 28 inches (36 X 36 X 71 cm)
- Total Weight: 10 LB (4.5 kG)
- Cone Material: fluorescent orange injectionmolded PVC, 100% recyclable
- Base Material: black injection-molded PVC, made from 100% post-industrial recycled PVC
- Collar Material: 3M<sup>™</sup> 3340 Reflective Aluminum Foil