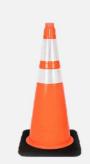

## **Traffic Cone** 28", 10 LB Wide Body, Orange

High-visibility, fluorescent orange PVC traffic safety cone with square base and two reflective collars. Stable, portable, and stackable. Easy-grip top. Designed for indoor and outdoor applications. Ideal for marking hazards and points of interest. Can be used to block areas, guide pedestrians, and direct traffic. Compliant with DOT standards. Made with recyclable and post-consumer materials.