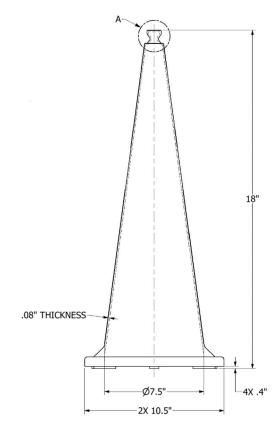

# **Product Specifications**

- General Dimensions: 10.5 X 10.5 X 18 inches (27 X 27 X 46 cm)
- Total Weight: 3 LB (1.4 kG)
- Cone Material: fluorescent orange injectionmolded PVC, 100% recyclable
- Base Material: black injection-molded PVC, made from 100% post-industrial recycled PVC

## Part Dimensions

(NOT TO SCALE)