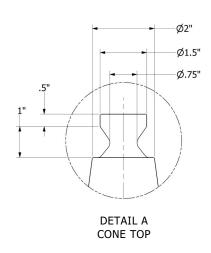

grip top. Designed for indoor and outdoor applications. Ideal for marking hazards and points of interest. Can be used to block areas, guide pedestrians, and direct traffic. Compliant with DOT standards. Made with recyclable and post-consumer materials.

#### **Features & Functions**

- Full Cone H-Viz Color
- Suitable for use in temperatures between
  -13°F and 100°F (-25°C and 38°C)
- Smooth, flexible, crush-proof shape
- Interlocked base and body
- Tip-resistant base

# **Product Specifications**

- General Dimensions: 10.5 X 10.5 X 18 inches (27 X 27 X 46 cm)
- Total Weight: 3 LB (1.4 kG)
- Cone Material: fluorescent orange injectionmolded PVC, 100% recyclable
- Base Material: black injection-molded PVC, made from 100% post-industrial recycled PVC

## Part Dimensions

(NOT TO SCALE)