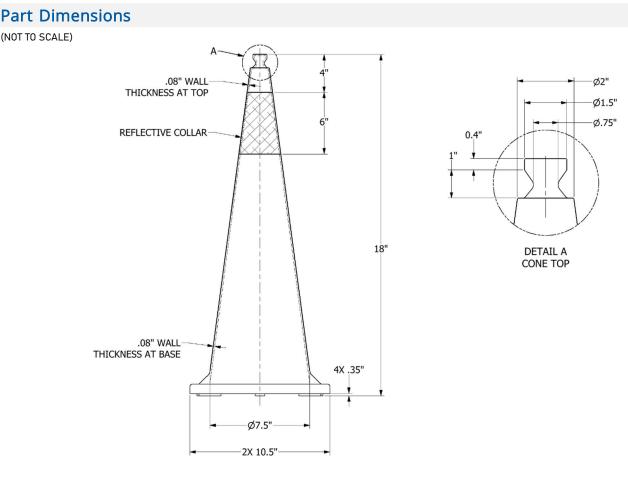

## - General Dimensions: 10.5 X 10.5 X 18 inches

- (26 X 26 X 46 cm) Total Weight: 3 LB (31.4 kG)
- Cone Material: fluorescent orange injectionmolded PVC, 100% recyclable
- Base Material: black injection-molded PVC, made from 100% post-industrial recycled PVC
- Collar Material: 3M<sup>™</sup> 3340 Reflective Aluminum Foil