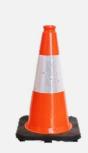

# Traffic Cone

18", 3 LB Wide Body, Orange

High-visibility, fluorescent orange PVC traffic safety cone with square base and one reflective collar. Stable, portable, and stackable. Easy-grip top. Designed for indoor and outdoor applications. Ideal for marking hazards and points of interest. Can be used to block areas, guide pedestrians, and direct traffic. Compliant with DOT standards. Made with recyclable and post-consumer materials.