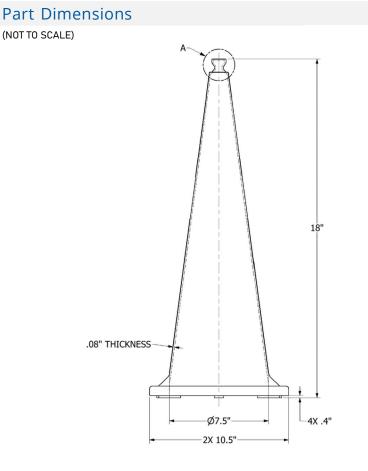

## **Product Specifications**

- General Dimensions: 10.5 X 10.5 X 18 inches (27 X 27 X 46 cm)
- Total Weight: 3 LB (1.4 kG)
- Cone Material: fluorescent green injectionmolded PVC, 100% recyclable
- Base Material: black injection-molded PVC, made from 100% post-industrial recycled PVC