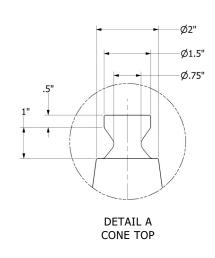

## **Product Specifications**

- General Dimensions: 10.5 X 10.5 X 18 inches (27 X 27 X 46 cm)
- Total Weight: 3 LB (1.4 kG)
- Cone Material: fluorescent green injectionmolded PVC, 100% recyclable
- Base Material: black injection-molded PVC, made from 100% post-industrial recycled PVC