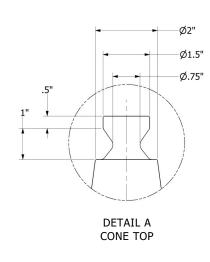

points of interest. Can be used to block areas, guide pedestrians, and direct traffic. Compliant with DOT standards. Made with recyclable and post-consumer materials.

## **Features & Functions**

- Reflective wet or dry
- One peel-resistant, retroreflective layer
- Suitable for use in temperatures between -13°F and 100°F (-25°C and 38°C)
- Smooth, flexible, crush-proof shape
- Interlocked base and body
- Tip-resistant base

(NOT TO SCALE)

## **Product Specifications**

- General Dimensions: 10.5 X 10.5 X 18 inches (26 X 26 X 46 cm)
- Total Weight: 3 LB (31.4 kG)
- Cone Material: fluorescent green injectionmolded PVC, 100% recyclable
- Base Material: black injection-molded PVC, made from 100% post-industrial recycled PVC
- Collar Material: 3M<sup>™</sup> 3340 Reflective Aluminum Foil