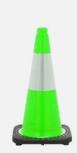

## **Traffic Cone**

18", 3 LB Wide Body, Lime

High-visibility, fluorescent green PVC traffic safety cone with square base and one reflective collar. Stable, portable, and stackable. Easy-grip top. Designed for indoor and outdoor applications. Ideal for marking hazards and points of interest. Can be used to block areas, guide pedestrians, and direct traffic. Compliant with DOT standards. Made with recyclable and post-consumer materials.