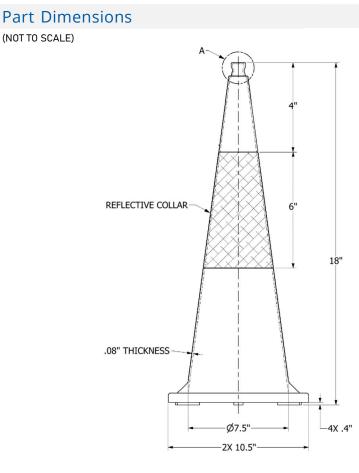

(NOT TO SCALE)

## **Product Specifications**

- General Dimensions: 10.5 X 10.5 X 18 inches (26 X 26 X 46 cm)
- Total Weight: 3 LB (31.4 kG)
- Cone Material: fluorescent green injectionmolded PVC, 100% recyclable
- Base Material: black injection-molded PVC, made from 100% post-industrial recycled PVC
- Collar Material: 3M<sup>™</sup> 3340 Reflective Aluminum Foil