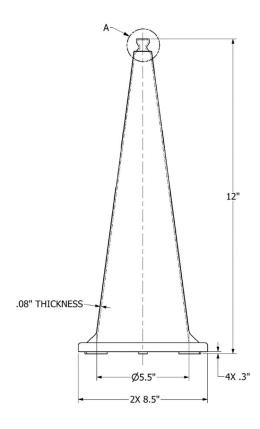

### **Product Specifications**

- General Dimensions: 8.5 X 8.5 X 12 inches (22 X 22 X 30 cm)
- Total Weight: 2 LB (.9 kG)
- Cone Material: fluorescent orange injectionmolded PVC, 100% recyclable
- Base Material: black injection-molded PVC, made from 100% post-industrial recycled PVC

#### Part Dimensions

(NOT TO SCALE)