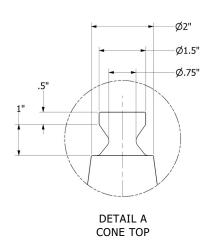

Easy-grip top. Designed for indoor and outdoor applications. Ideal for marking hazards and points of interest. Can be used to block areas, guide pedestrians, and direct traffic. Compliant with DOT standards. Made with recyclable and post-consumer materials.

#### Features & Functions

- Full Cone H-Viz Color
- Suitable for use in temperatures between -13°F and 100°F (-25°C and 38°C)
- Smooth, flexible, crush-proof shape
- Interlocked base and body
- Tip-resistant base

### **Product Specifications**

- General Dimensions: 8.5 X 8.5 X 12 inches (22 X 22 X 30 cm)
- Total Weight: 2 LB (.9 kG)
- Cone Material: fluorescent orange injectionmolded PVC, 100% recyclable
- Base Material: black injection-molded PVC, made from 100% post-industrial recycled PVC

#### Part Dimensions

(NOT TO SCALE)