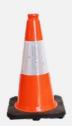

## 12", 2 LB Wide Body, Orange

High-visibility, fluorescent orange PVC traffic safety cone with square base and one reflective collar. Stable, portable, and stackable. Easy-grip top. Designed for indoor and outdoor applications. Ideal for marking hazards and points of interest. Can be used to block areas, guide pedestrians, and direct traffic. Compliant with DOT standards. Made with recyclable and post-consumer materials.

## **Product Specifications**

- General Dimensions: 8.5 X 8.5 X 12 inches (22 X 22 X 30 cm)
- Total Weight: 2 LB (.9 kG)
- Cone Material: fluorescent orange injectionmolded PVC, 100% recyclable
- Base Material: black injection-molded PVC, made from 100% post-industrial recycled PVC
  - Collar Material: 3M™ 3340 Reflective Aluminum Foil