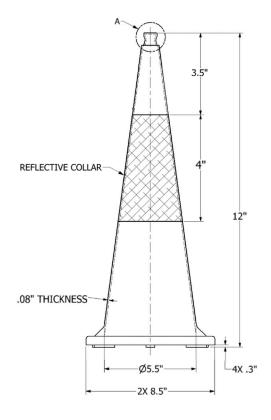

## **Product Specifications**

- General Dimensions: 8.5 X 8.5 X 12 inches (22 X 22 X 30 cm)
- Total Weight: 2 LB (.9 kG)
- Cone Material: fluorescent orange injectionmolded PVC, 100% recyclable
- Base Material: black injection-molded PVC, made from 100% post-industrial recycled PVC
  - Collar Material: 3M™ 3340 Reflective Aluminum Foil

#### Part Dimensions

(NOT TO SCALE)