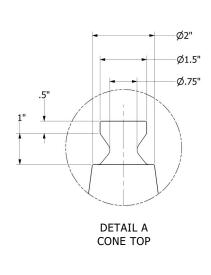

of interest. Can be used to block areas, guide pedestrians, and direct traffic. Compliant with DOT standards. Made with recyclable and post-consumer materials.

#### Features & Functions

- Reflective wet or dry
- One peel-resistant, retroreflective layer
- Suitable for use in temperatures between -13°F and 100°F (-25°C and 38°C)
- Smooth, flexible, crush-proof shape
- Interlocked base and body
- Tip-resistant base

## **Product Specifications**

- General Dimensions: 8.5 X 8.5 X 12 inches (22 X 22 X 30 cm)
- Total Weight: 2 LB (.9 kG)
- Cone Material: fluorescent orange injectionmolded PVC, 100% recyclable
- Base Material: black injection-molded PVC, made from 100% post-industrial recycled PVC
  - Collar Material: 3M™ 3340 Reflective Aluminum Foil

#### Part Dimensions

(NOT TO SCALE)